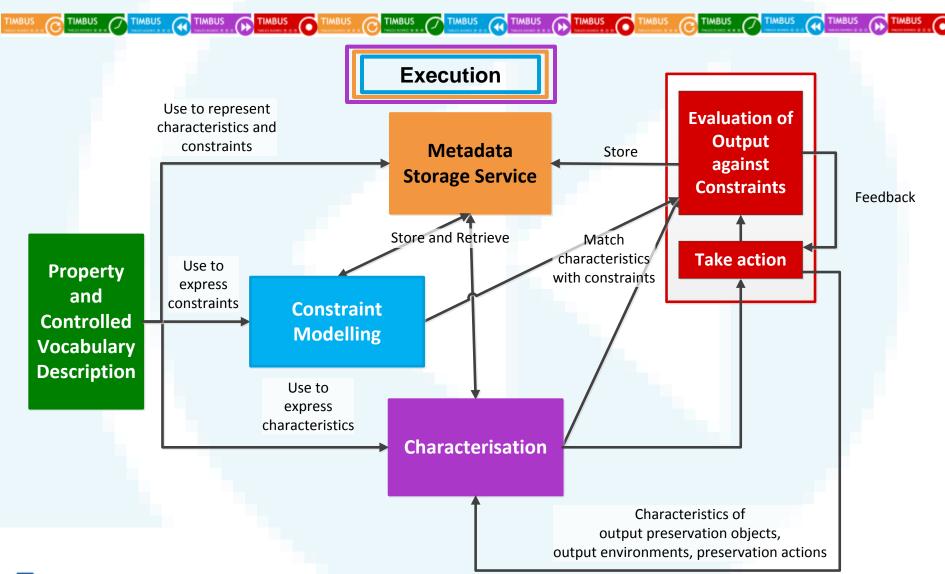

Angela Dappert angela@dpconline.org







timbusproject.net © 2011



1/29/2013



A part of Expediency























#### **Digital Preservation Action - Case Studies BL**



#### Content stabilization:

- bit preservation
- content accessible and preserved and meaningful
- match up with metadata
- figure out file formats

#### Conversion Tiff to Jpeg2000:

- preservation watch
- QA of header and file format
- validation





#### **Digital Preservation Action - Case Studies BL**



- Corrupted images: QA in AQuA
- **ARC** to WARC migration:
  - migration
  - what do you preserve, what does matter
  - how do you know what you did is right
- Delete duplicate images:
- automated check pixel-wise comparison
- random sampling