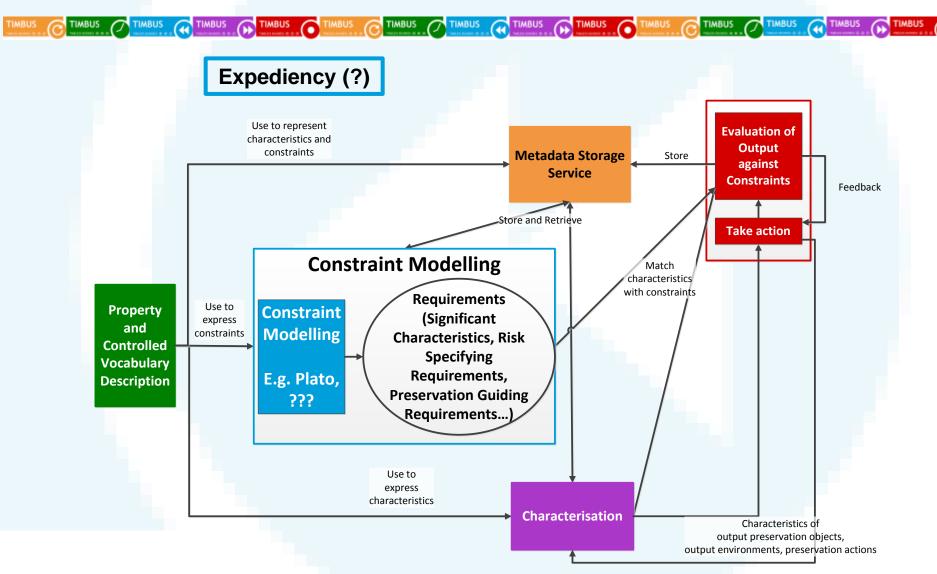

Angela Dappert angela@dpconline.org







timbusproject.net © 2011



1/29/2013



A part of Expediency























#### **Digital Preservation Action - Case Studies BL**



#### Content stabilization:

- bit preservation
- content accessible and preserved and meaningful
- match up with metadata
- figure out file formats

#### Conversion Tiff to Jpeg2000:

- preservation watch
- QA of header and file format
- validation





#### **Digital Preservation Action - Case Studies BL**



- Corrupted images: QA in AQuA
- **ARC** to WARC migration:
  - migration
  - what do you preserve, what does matter
  - how do you know what you did is right
- Delete duplicate images:
- automated check pixel-wise comparison
- random sampling