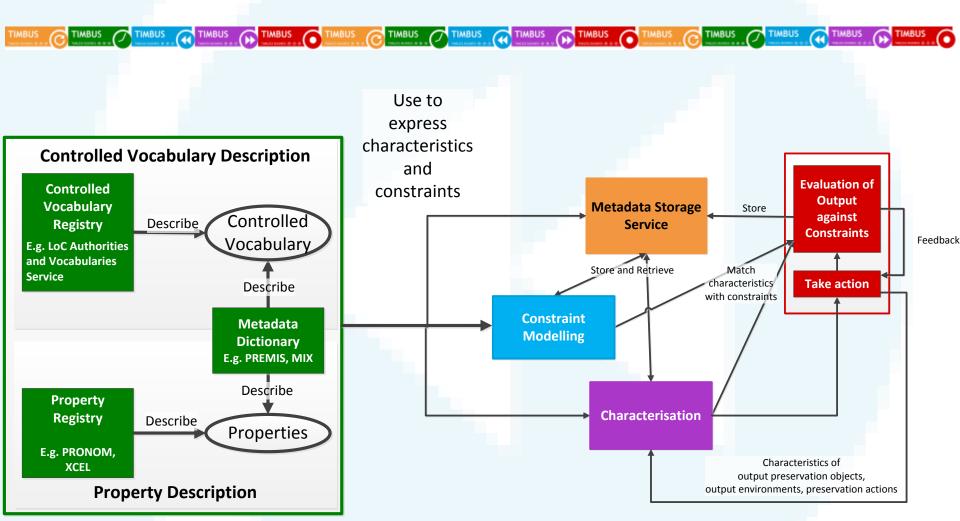

Angela Dappert angela@dpconline.org







timbusproject.net © 2011



1/29/2013



A part of Expediency























#### **Digital Preservation Action - Case Studies BL**



#### Content stabilization:

- bit preservation
- content accessible and preserved and meaningful
- match up with metadata
- figure out file formats

#### Conversion Tiff to Jpeg2000:

- preservation watch
- QA of header and file format
- validation





#### **Digital Preservation Action - Case Studies BL**



- Corrupted images: QA in AQuA
- **ARC** to WARC migration:
  - migration
  - what do you preserve, what does matter
  - how do you know what you did is right
- Delete duplicate images:
- automated check pixel-wise comparison
- random sampling