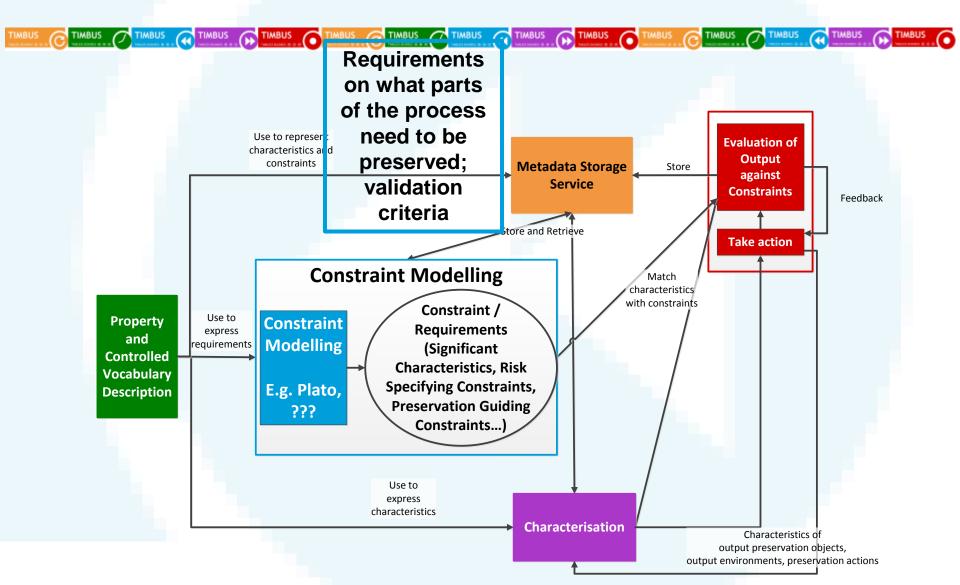

Angela Dappert angela@dpconline.org







timbusproject.net © 2011



1/29/2013



A part of Expediency























#### **Digital Preservation Action - Case Studies BL**



#### Content stabilization:

- bit preservation
- content accessible and preserved and meaningful
- match up with metadata
- figure out file formats

#### Conversion Tiff to Jpeg2000:

- preservation watch
- QA of header and file format
- validation





#### **Digital Preservation Action - Case Studies BL**



- Corrupted images: QA in AQuA
- **ARC** to WARC migration:
  - migration
  - what do you preserve, what does matter
  - how do you know what you did is right
- Delete duplicate images:
- automated check pixel-wise comparison
- random sampling