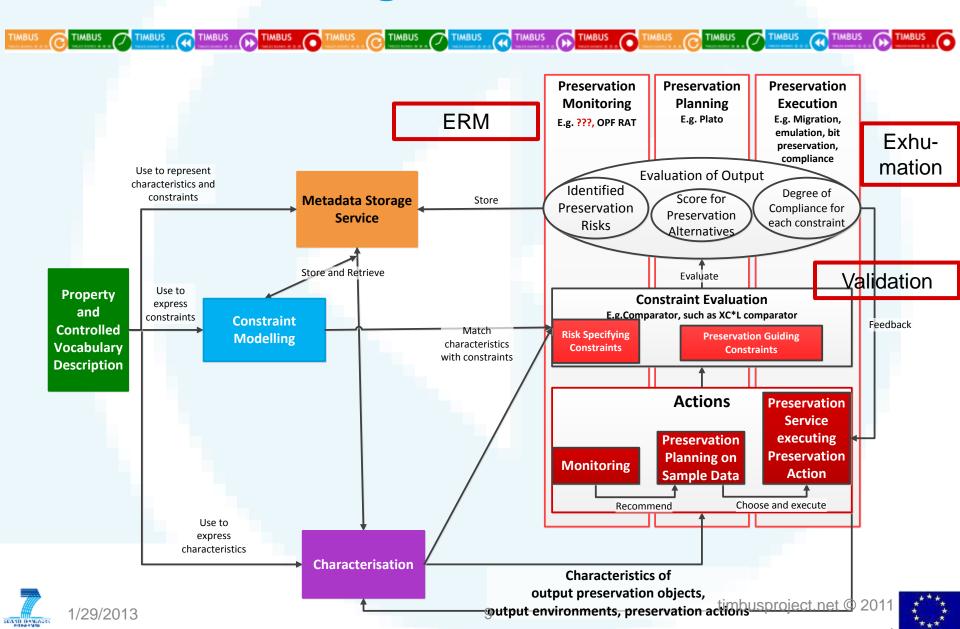

Angela Dappert angela@dpconline.org







timbusproject.net © 2011



1/29/2013



A part of Expediency























#### **Digital Preservation Action - Case Studies BL**



#### Content stabilization:

- bit preservation
- content accessible and preserved and meaningful
- match up with metadata
- figure out file formats

#### Conversion Tiff to Jpeg2000:

- preservation watch
- QA of header and file format
- validation





#### **Digital Preservation Action - Case Studies BL**



- Corrupted images: QA in AQuA
- **ARC** to WARC migration:
  - migration
  - what do you preserve, what does matter
  - how do you know what you did is right
- Delete duplicate images:
- automated check pixel-wise comparison
- random sampling