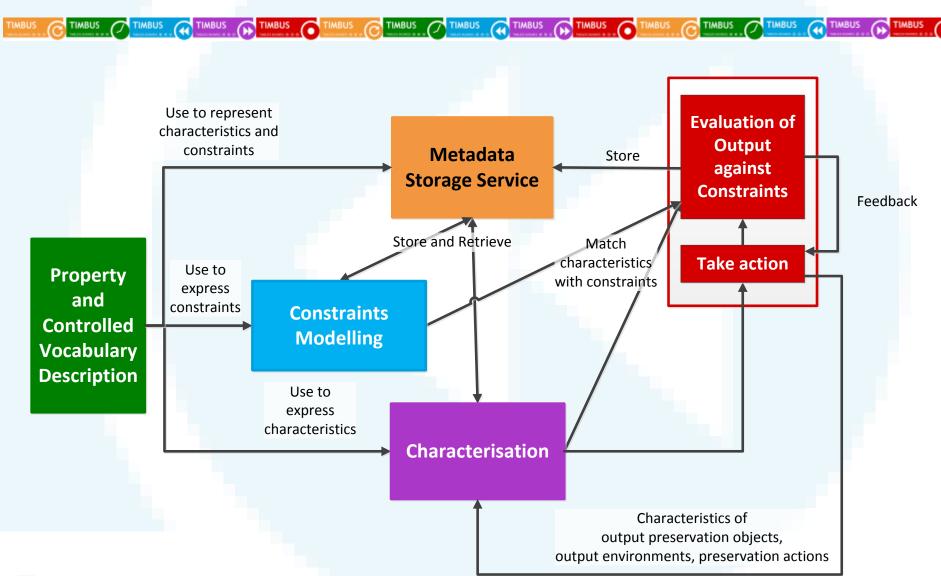

Angela Dappert angela@dpconline.org







timbusproject.net © 2011



1/29/2013



A part of Expediency























#### **Digital Preservation Action - Case Studies BL**



#### Content stabilization:

- bit preservation
- content accessible and preserved and meaningful
- match up with metadata
- figure out file formats

#### Conversion Tiff to Jpeg2000:

- preservation watch
- QA of header and file format
- validation





#### **Digital Preservation Action - Case Studies BL**



- Corrupted images: QA in AQuA
- **ARC** to WARC migration:
  - migration
  - what do you preserve, what does matter
  - how do you know what you did is right
- Delete duplicate images:
- automated check pixel-wise comparison
- random sampling