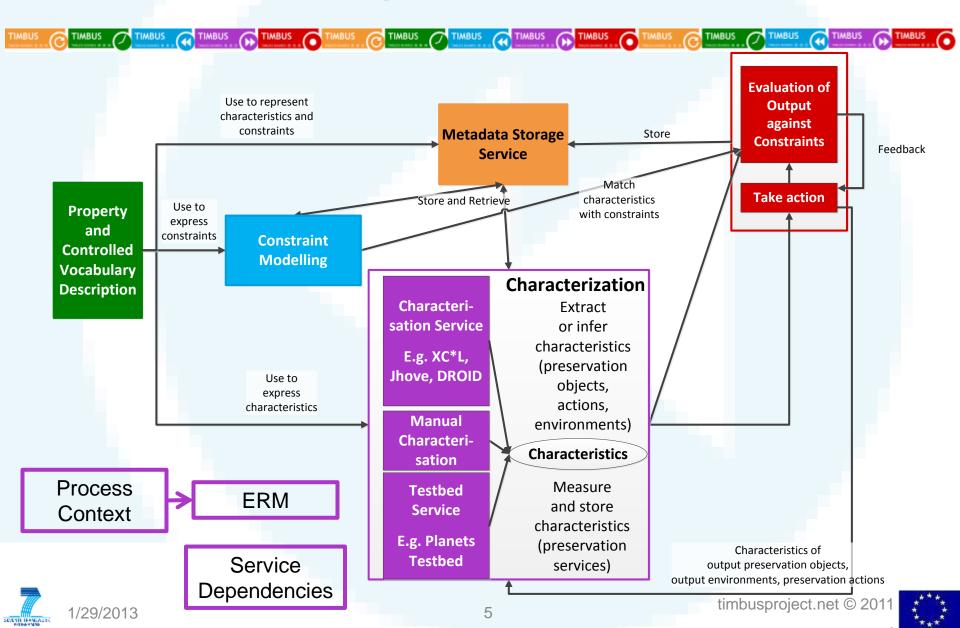

Angela Dappert angela@dpconline.org







timbusproject.net © 2011



1/29/2013



A part of Expediency























#### **Digital Preservation Action - Case Studies BL**



#### Content stabilization:

- bit preservation
- content accessible and preserved and meaningful
- match up with metadata
- figure out file formats

#### Conversion Tiff to Jpeg2000:

- preservation watch
- QA of header and file format
- validation





#### **Digital Preservation Action - Case Studies BL**



- Corrupted images: QA in AQuA
- **ARC** to WARC migration:
  - migration
  - what do you preserve, what does matter
  - how do you know what you did is right
- Delete duplicate images:
- automated check pixel-wise comparison
- random sampling