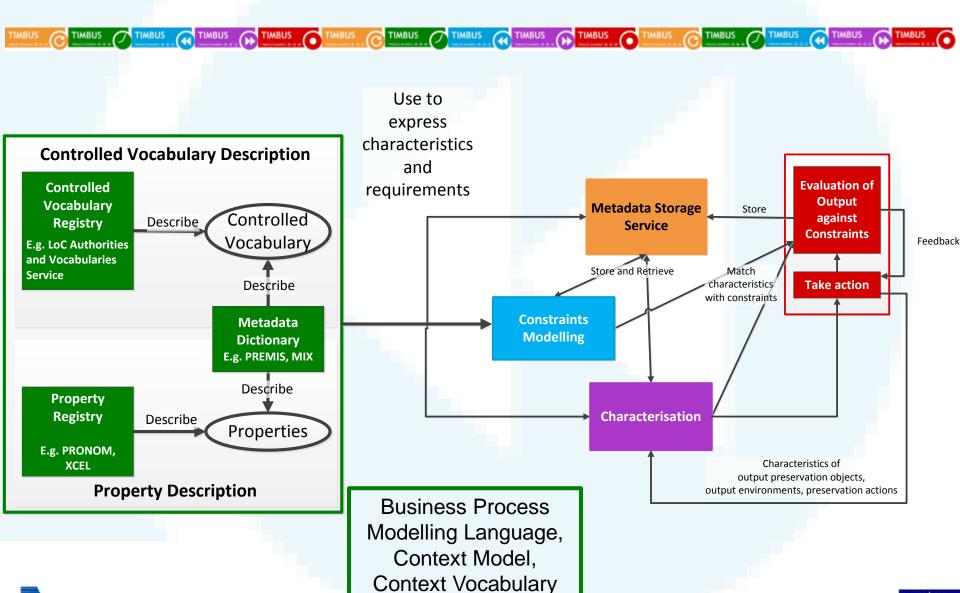

Angela Dappert angela@dpconline.org







timbusproject.net © 2011



1/29/2013



A part of Expediency























#### **Digital Preservation Action - Case Studies BL**



#### Content stabilization:

- bit preservation
- content accessible and preserved and meaningful
- match up with metadata
- figure out file formats

#### Conversion Tiff to Jpeg2000:

- preservation watch
- QA of header and file format
- validation





#### **Digital Preservation Action - Case Studies BL**



- Corrupted images: QA in AQuA
- **ARC** to WARC migration:
  - migration
  - what do you preserve, what does matter
  - how do you know what you did is right
- Delete duplicate images:
- automated check pixel-wise comparison
- random sampling